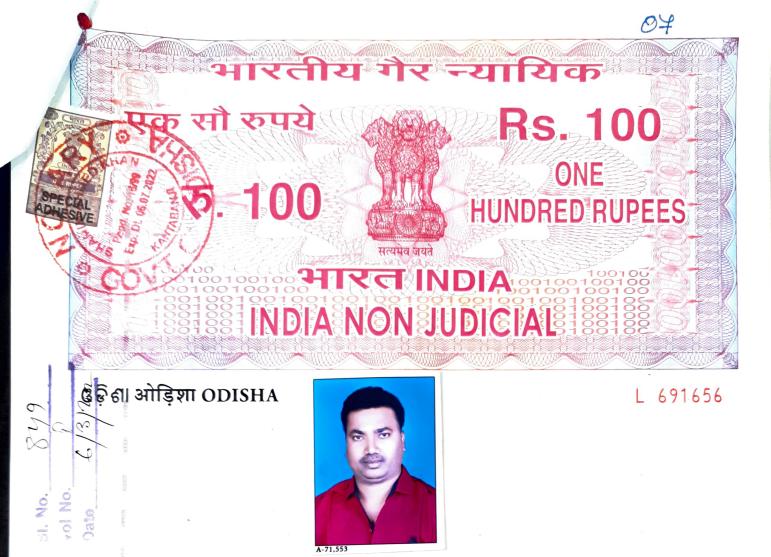

### KANTABANJI, N.A.C for the office of Chairperson

I. Binaya Bhusan Bibhar, son/of Late Gouranga Bibhar, Age 42 years resident of AT- Kantabanji, P.O/P.S.-Kantabanji, Ward No. 06, NUAPADA, District- Bolangir, Odisha, PIN- 767039, a candidate at the above election, do hereby solemnly affirm and state on oath as under: -

### **AFFIDAVIT**

J. Binaya Bhusan Bibhar, son/of Late Gouranga Bibhar, Age 42 years resident of AT-Kantabanji, P.O/P.S.-Kantabanji, Ward No. 06, NUAPADA, District- Bolangir, Odisha, PIN-767039, do here by take oath and solemnly affirm as follows:-